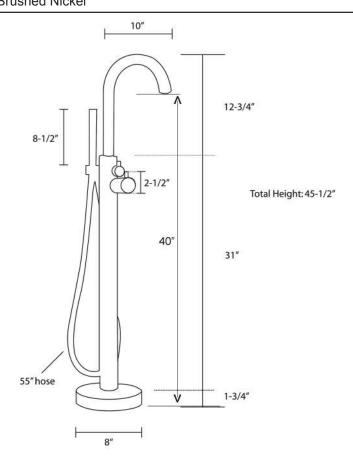

## BURNEY FREESTANDING THERMOSTATIC TUB FILLER

Cat. No. 7913

1/2" NPT connection under floor

## Features:

- ► Gooseneck swivel spout
- ► Flow rate 6 GPM
- ► Rough-In Valve Included
- ► Thermostatic Temperature Control within 1°C
- ► Thermostatic brass cartridge
- ► Push button diverter
- ► Single lever control
- ► Wand Style Hand Shower flow rate 2.5 GPM
- ► Mounts to wood or tile floor
- ► Available in 2 finishes

## Finishes:

CP Polished ChromeSN Brushed Nickel

Use on concrete floors requires special installation. We recommend using a plumbing proffessional.

Dimensions are nominal and may vary. Dimensions and specifications subject to change without notice.